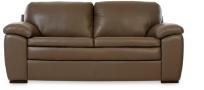

# SORRENTO SOFA COLLECTION

#### **Construction Features**

- Frames are made from solid wood and laminated structural composites
- All corners are reinforced with corner blocks
- No-Sag Memory Sprung Seat
- Channelled Siliconized Fiber back cushion
- Wood legs
- 2 seat cushions on 3 seater

#### Options

- All IMG leathers, fabrics and wood colors can be selected
- 3 seat cushions on 3 seater