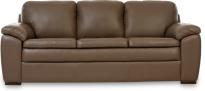

# SORRENTO SOFA COLLECTION

#### **Construction Features**

- Frames are made from solid wood and laminated structural composites
- All corners are reinforced with corner blocks
- No-Sag Memory Sprung Seat
- Channelled Siliconized Fiber back cushion
- Wood legs
- 2 seat cushions on 3 seater

#### Options

- All IMG leathers, fabrics and wood colors can be selected
- 3 seat cushions on 3 seater