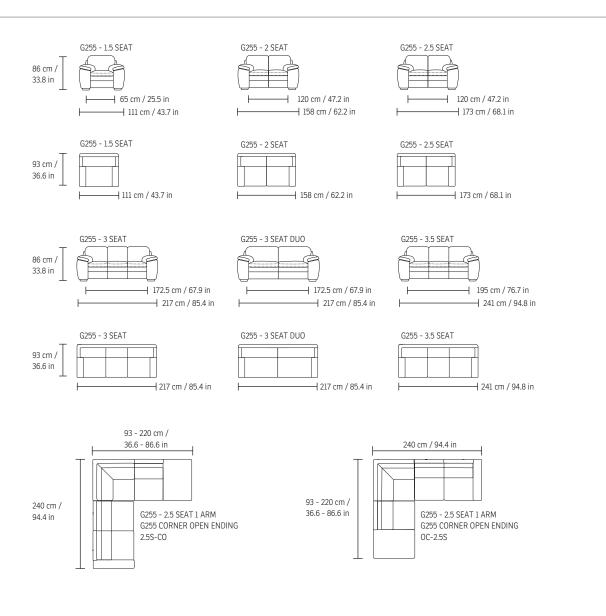

#### **BACK CUSHIONS**

• Siliconized fiber is contained by individually sewn channels which ensure even distribution and minimize the need for maintenance.

1.5 SEAT

SIDE VIEW

2.5 SEAT

3.5 SEAT

3 SEAT

3 SEAT DUO

#### **Exclusive Warranty**

 10 years for frame and suspension. 5 years on foam, 2 years for covers and workmanship

\*Note: Arm height for this frame is measured at the highest point of the arm. \*The dimensions are approximate and may vary with +/- 2cm.