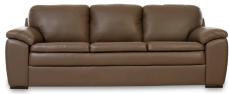

# SORRENTO SOFA COLLECTION

#### **Construction Features**

- Frames are made from solid wood and laminated structural composites
- All corners are reinforced with corner blocks
- No-Sag Memory Sprung Seat
- Channelled Siliconized Fiber back cushion
- Wood legs
- 2 seat cushions on 3 seater

#### Options

- All IMG leathers, fabrics and wood colors can be selected
- 3 seat cushions on 3 seater