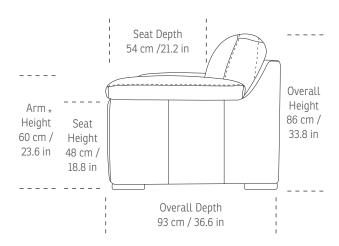

#### **Exclusive Warranty**

 10 years for frame and suspension. 5 years on foam, 2 years for covers and workmanship

\*Note: Arm height for this frame is measured at the highest point of the arm. \*The dimensions are approximate and may vary with +/- 2cm.