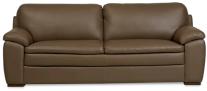

# SORRENTO SOFA COLLECTION

#### **Construction Features**

- Frames are made from solid wood and laminated structural composites
- All corners are reinforced with corner blocks
- No-Sag Memory Sprung Seat
- Channelled Siliconized Fiber back cushion
- Wood legs
- 2 seat cushions on 3 seater

#### Options

- All IMG leathers, fabrics and wood colors can be selected
- 3 seat cushions on 3 seater