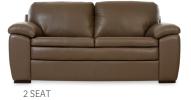

# SORRENTO SOFA COLLECTION

#### **Construction Features**

- Frames are made from solid wood and laminated structural composites
- All corners are reinforced with corner blocks
- No-Sag Memory Sprung Seat
- Channelled Siliconized Fiber back cushion
- Wood legs
- 2 seat cushions on 3 seater

#### Options

- All IMG leathers, fabrics and wood colors can be selected
- 3 seat cushions on 3 seater