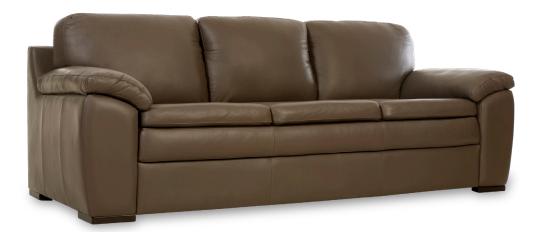

# SORRENTO SOFA COLLECTION

#### **Construction Features**

- Frames are made from solid wood and laminated structural composites
- All corners are reinforced with corner blocks
- No-Sag Memory Sprung Seat
- Channelled Siliconized Fiber back cushion
- Wood legs
- 2 seat cushions on 3 seater

#### Options

- All IMG leathers, fabrics and wood colors can be selected
- 3 seat cushions on 3 seater