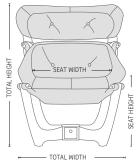

### DIMENSIONS

LUNA LOW-BACK

**LUNA OTTOMAN** 

LUNA HIGH-BACK

**LUNA TABLE** 

| CHAIR SIZE     | TOTAL<br>WIDTH  | TOTAL<br>DEPTH  | TOTAL<br>HEIGHT | SEAT<br>WIDTH     | SEAT<br>HEIGHT  |
|----------------|-----------------|-----------------|-----------------|-------------------|-----------------|
| Luna Low Back  | 72 cm / 28.3 in | 76 cm / 29.9 in | 72 cm / 28.3 in | 56 cm / 22 in     | 42 cm / 16.5 in |
| Luna High Back | 72 cm / 28.3 in | 76 cm / 29.9 in | 97 cm / 38.1 in | 56 cm / 22 in     | 42 cm / 16.5 in |
| Luna Ottoman   | 53 cm / 20.8 in | 76 cm / 29.9 in | 38 cm / 14.9 in | 46.5 cm / 18.3 in |                 |
| Luna Table     | 75 cm / 29.5 in | 76 cm / 29.9 in | 44 cm / 17.3 in |                   |                 |

<sup>\*</sup> The dimensions are approximate and may vary with +/-2cm