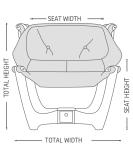

### DIMENSIONS

LUNA LOW-BACK

**LUNA OTTOMAN** 

LUNA HIGH-BACK

**LUNA TABLE** 

| CHAIR SIZE     | TOTAL<br>WIDTH  | TOTAL<br>DEPTH  | TOTAL<br>HEIGHT | SEAT<br>WIDTH     | SEAT<br>HEIGHT  |
|----------------|-----------------|-----------------|-----------------|-------------------|-----------------|
| Luna Low Back  | 72 cm / 28.3 in | 76 cm / 29.9 in | 72 cm / 28.3 in | 56 cm / 22 in     | 42 cm / 16.5 in |
| Luna High Back | 72 cm / 28.3 in | 76 cm / 29.9 in | 97 cm / 38.1 in | 56 cm / 22 in     | 42 cm / 16.5 in |
| Luna Ottoman   | 53 cm / 20.8 in | 76 cm / 29.9 in | 38 cm / 14.9 in | 46.5 cm / 18.3 in |                 |
| Luna Table     | 75 cm / 29.5 in | 76 cm / 29.9 in | 44 cm / 17.3 in |                   |                 |

<sup>\*</sup> The dimensions are approximate and may vary with +/-2cm