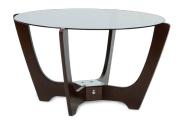

#### ADDED OPTIONS

Matching Ottoman along with a unique Luna Table round out your options.

WARRANTY. Ten years on steel frame and wood frame breakage as well as moulded foam collapsing. Five years on mechanisms and moving parts breakage. Two years on leather and fabric covers. Two years on motors, craftsmanship, other materials and parts. See warranty policy for more details.

### DIMENSIONS

LUNA LOW-BACK

**LUNA OTTOMAN** 

LUNA HIGH-BACK

**LUNA TABLE** 

| CHAIR SIZE     | TOTAL<br>WIDTH  | TOTAL<br>DEPTH  | TOTAL<br>HEIGHT | SEAT<br>WIDTH     | SEAT<br>HEIGHT  |
|----------------|-----------------|-----------------|-----------------|-------------------|-----------------|
| Luna Low Back  | 72 cm / 28.3 in | 76 cm / 29.9 in | 72 cm / 28.3 in | 56 cm / 22 in     | 42 cm / 16.5 in |
| Luna High Back | 72 cm / 28.3 in | 76 cm / 29.9 in | 97 cm / 38.1 in | 56 cm / 22 in     | 42 cm / 16.5 in |
| Luna Ottoman   | 53 cm / 20.8 in | 76 cm / 29.9 in | 38 cm / 14.9 in | 46.5 cm / 18.3 in |                 |
| Luna Table     | 75 cm / 29.5 in | 76 cm / 29.9 in | 44 cm / 17.3 in |                   |                 |