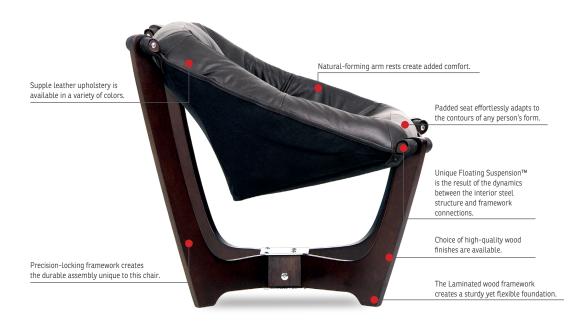

### ONLY THE FINEST MATERIALS

Precision cut and temper-bonded laminated wood frame with steel interior structure provides a foundation framework that will endure decades of constant use.

#### SOFT, SUBTLE LEATHER

Only the finest and most durable leather provides the structure required for the Luna Chair's unique Floating Suspension.

REMARKABLY ADAPTABLE resilient padded seat individually adapts to every person who experiences the Luna Chair's surprising comfort.

### QUALITY STANDARDS

To assure IMG's standard of quality, every Luna Chair is inspected during each critical phase of manufacturing... over 30 times in total.