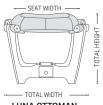

### DIMENSIONS

LUNA LOW-BACK

**LUNA OTTOMAN** 

LUNA HIGH-BACK

**LUNA TABLE** 

| CHAIR SIZE     | TOTAL<br>WIDTH  | TOTAL<br>DEPTH  | TOTAL<br>HEIGHT | SEAT<br>WIDTH     | SEAT<br>HEIGHT  |
|----------------|-----------------|-----------------|-----------------|-------------------|-----------------|
| Luna Low Back  | 72 cm / 28.3 in | 76 cm / 29.9 in | 72 cm / 28.3 in | 56 cm / 22 in     | 42 cm / 16.5 in |
| Luna High Back | 72 cm / 28.3 in | 76 cm / 29.9 in | 97 cm / 38.1 in | 56 cm / 22 in     | 42 cm / 16.5 in |
| Luna Ottoman   | 53 cm / 20.8 in | 76 cm / 29.9 in | 38 cm / 14.9 in | 46.5 cm / 18.3 in |                 |
| Luna Table     | 75 cm / 29.5 in | 76 cm / 29.9 in | 44 cm / 17.3 in |                   |                 |

<sup>\*</sup> The dimensions are approximate and may vary with +/-2cm