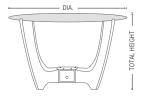

### DIMENSIONS

LUNA LOW-BACK

**LUNA OTTOMAN** 

LUNA HIGH-BACK

**LUNA TABLE** 

| CHAIR SIZE     | TOTAL<br>WIDTH  | TOTAL<br>DEPTH  | TOTAL<br>HEIGHT | SEAT<br>WIDTH     | SEAT<br>HEIGHT  |
|----------------|-----------------|-----------------|-----------------|-------------------|-----------------|
| Luna Low Back  | 72 cm / 28.3 in | 76 cm / 29.9 in | 72 cm / 28.3 in | 56 cm / 22 in     | 42 cm / 16.5 in |
| Luna High Back | 72 cm / 28.3 in | 76 cm / 29.9 in | 97 cm / 38.1 in | 56 cm / 22 in     | 42 cm / 16.5 in |
| Luna Ottoman   | 53 cm / 20.8 in | 76 cm / 29.9 in | 38 cm / 14.9 in | 46.5 cm / 18.3 in |                 |
| Luna Table     | 75 cm / 29.5 in | 76 cm / 29.9 in | 44 cm / 17.3 in |                   |                 |

<sup>\*</sup> The dimensions are approximate and may vary with +/-2cm