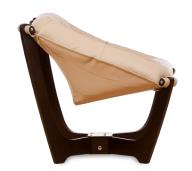

#### ADDED OPTIONS

Matching Ottoman along with a unique Luna Table round out your options.

WARRANTY. Ten years on steel frame and wood frame breakage as well as moulded foam collapsing. Five years on mechanisms and moving parts breakage. Two years on leather and fabric covers. Two years on motors, craftsmanship, other materials and parts. See warranty policy for more details.

### DIMENSIONS

LUNA LOW-BACK

**LUNA OTTOMAN** 

LUNA HIGH-BACK

**LUNA TABLE** 

| CHAIR SIZE     | TOTAL<br>WIDTH  | TOTAL<br>DEPTH  | TOTAL<br>HEIGHT | SEAT<br>WIDTH     | SEAT<br>HEIGHT  |
|----------------|-----------------|-----------------|-----------------|-------------------|-----------------|
| Luna Low Back  | 72 cm / 28.3 in | 76 cm / 29.9 in | 72 cm / 28.3 in | 56 cm / 22 in     | 42 cm / 16.5 in |
| Luna High Back | 72 cm / 28.3 in | 76 cm / 29.9 in | 97 cm / 38.1 in | 56 cm / 22 in     | 42 cm / 16.5 in |
| Luna Ottoman   | 53 cm / 20.8 in | 76 cm / 29.9 in | 38 cm / 14.9 in | 46.5 cm / 18.3 in |                 |
| Luna Table     | 75 cm / 29.5 in | 76 cm / 29.9 in | 44 cm / 17.3 in |                   |                 |