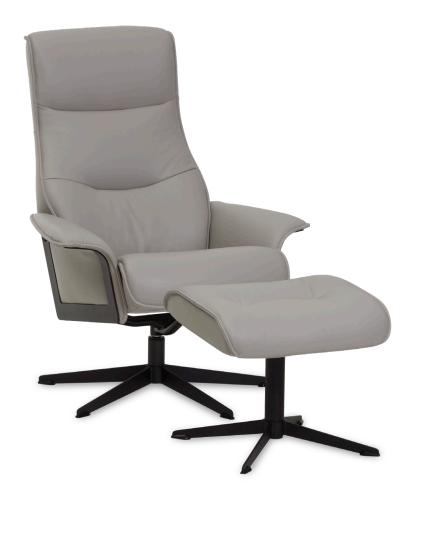

SC1000 Scandi

New generation Scandi recliners are the best choice for our small to medium size customers. They have a light weight and compact appearence, made for both immediate and lasting comfort. With a new steel base design and steel details on the side panels.

# SCANDI 1000 RECLINER & OTTOMAN

38 cm / 14.9 in \* The dimensions are approximate and may vary with +/-2cm

imgcomfort.com

44 cm / 17.3 in

52 cm / 20.4 in

47 cm / 18.5 in

Scandi 1000 Ottoman