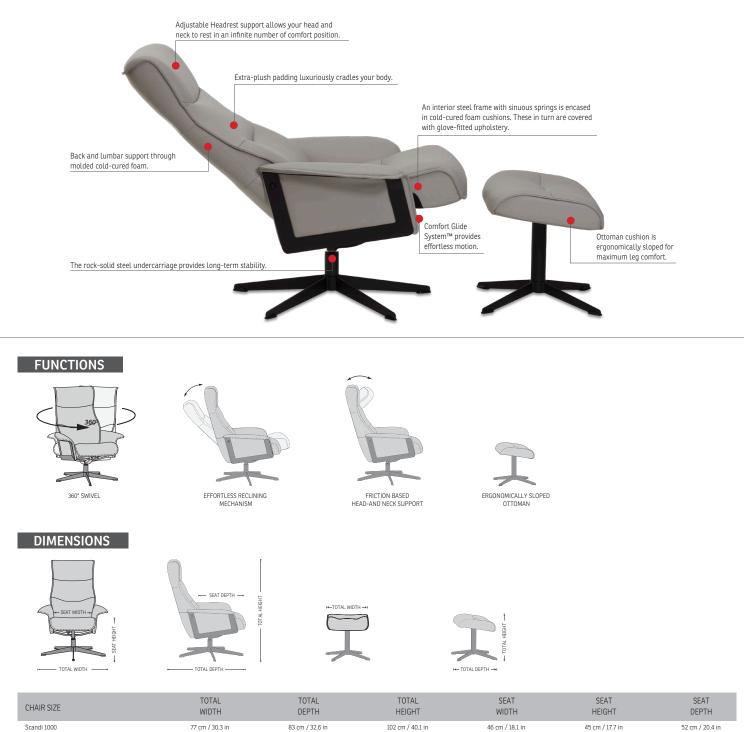

#### ADJUSTABLE HEADREST SYSTEM

Dual hinge headrest system allows your head and neck support to be manually adjusted, regardless of reclining position.

## COLD-CURED FOAM CUSHIONING

This space-age material encases the interior steel frame and sinuous steel springs, allowing for body-friendly curvatures to be covered with glove-fitted leather or upholstery.

COMFORT GLIDE RECLINING SYSTEM™ This patented system allows you to effortlessly recline and swivel as your heart desires.

### 360° SWIVEL

With a very smooth 360 degree swivel you can easily rotate the chair in either direction while seated.

## FREESTANDING FOOTSTOOL

Our footstool is ergonomically designed to provide the best support and becomes an essential part in providing unsurpassed comfort.