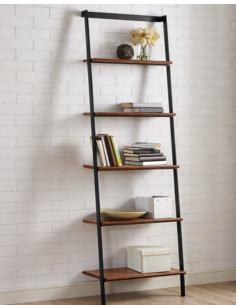

## Studio Line Leaning Shelf

76 <sup>3</sup>/<sub>4</sub>" × 16" × 24 <sup>3</sup>/<sub>4</sub>" Exotic Caramelized GS003E

PHONE:253 867 5460FAX:253 867 5462

GREENINGTON.COM INFO@GREENINGTON.COM 8017 S. 224TH STREET KENT, WA 98032