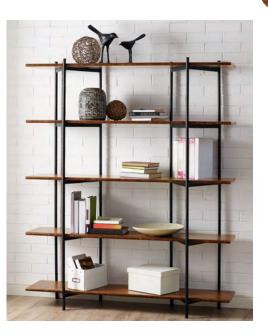

## Studio Line Metal Shelf

55" x 13<sup>1</sup>/2" x 66" Exotic Caramelized GS001E