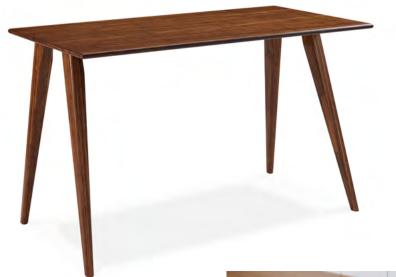

## Studio Line Office Collection In Exotic Bamboo

Caramelized Exotic

The Studio Line small Office Collection offers a fresh contemporary city loft look. Greenington combines beautiful design, rich colors, and a winning green sustainability story.

- Crafted in 100% solid Moso bamboo
- No plywood, particle board, or MDF
- Eco-friendly, sustainable resource
- 100% harder than Red Oak



## Studio Line Writing Desk

48" x 24" x 30" Exotic Caramelized GS002E





## Studio Line Metal Shelf

55" x 13<sup>1</sup>/2" x 66" Exotic Caramelized GS001E



## Studio Line Leaning Shelf

76 <sup>3</sup>/<sub>4</sub>" × 16" × 24 <sup>3</sup>/<sub>4</sub>" Exotic Caramelized GS003E





PHONE:253 867 5460FAX:253 867 5462

GREENINGTON.COM INFO@GREENINGTON.COM 8017 S. 224TH STREET KENT, WA 98032