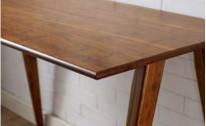

## Studio Line Office Collection In Exotic Bamboo

Caramelized Exotic

The Studio Line small Office Collection offers a fresh contemporary city loft look. Greenington combines beautiful design, rich colors, and a winning green sustainability story.

- Crafted in 100% solid Moso bamboo
- No plywood, particle board, or MDF
- Eco-friendly, sustainable resource
- 100% harder than Red Oak



## Studio Line Writing Desk

48" x 24" x 30" Exotic Caramelized GS002E





## Studio Line Metal Shelf

55" x 13<sup>1</sup>/2" x 66" Exotic Caramelized GS001E



## Studio Line Leaning Shelf

76 <sup>3</sup>/<sub>4</sub>" × 16" × 24 <sup>3</sup>/<sub>4</sub>" Exotic Caramelized GS003E





PHONE:253 867 5460FAX:253 867 5462

GREENINGTON.COM INFO@GREENINGTON.COM 8017 S. 224TH STREET KENT, WA 98032