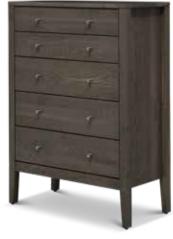

EASY ASSEMBLY, EURO-STYLE SLATS, PLATFORM STYLE (MATTRESS ONLY)

1-DRAWER NIGHTSTAND Item 5311 — 20"w x 18"d x 25"h

6-DRAWER NIGHTSTAND Item 5336 — 68"w x 18"d x 35"h

5-DRAWER CHEST Item 5335 — 36"w x 18"d x 49"h