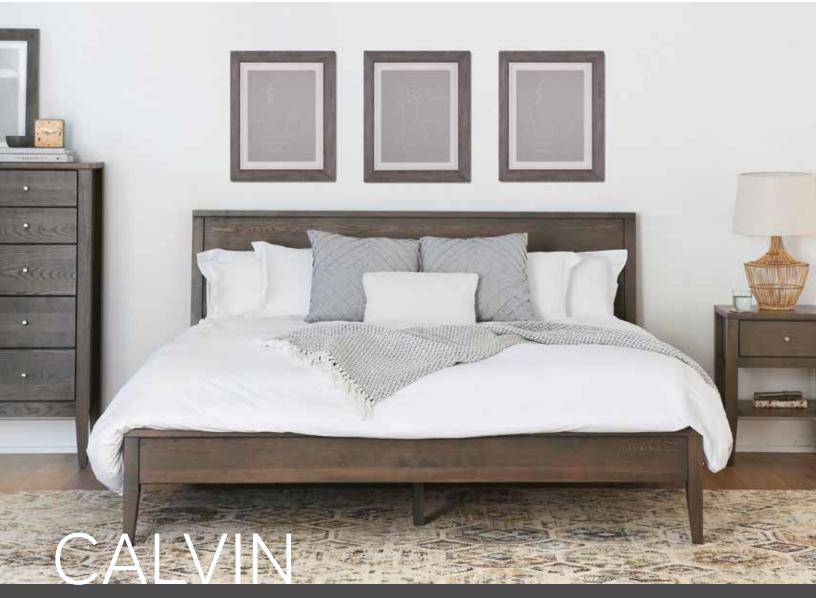

Built to last, pieces from the Calvin collection are truly heirloom pieces in the making. The clean, simple lines combine modern style with the durability and beauty of solid wood. Featuring gently tapered legs, each piece is built one at a time using the highest quality materials to showcase the unique, natural grain of the wood and truly timeless design.

## PLATFORM BED

Item 5309 — Twin 41"w x 84"d x 41"h (Special order only)

Item 5301 — Full 56"w x 84"d x 41"h

Item 5321 — Queen 62"w x 89"d x 41"h

Item 5331 — California King 74"w x 93"d x 41"h (Shown)

Item 5341 — Eastern King 80"w x 89"d x 41"h

EASY ASSEMBLY, EURO-STYLE SLATS, PLATFORM STYLE (MATTRESS ONLY)

1-DRAWER NIGHTSTAND Item 5311 — 20"w x 18"d x 25"h

6-DRAWER NIGHTSTAND Item 5336 — 68"w x 18"d x 35"h

5-DRAWER CHEST Item 5335 — 36"w x 18"d x 49"h