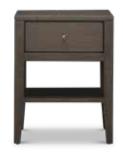

EASY ASSEMBLY, EURO-STYLE SLATS, PLATFORM STYLE (MATTRESS ONLY)

1-DRAWER NIGHTSTAND Item 5311 — 20"w x 18"d x 25"h

6-DRAWER NIGHTSTAND Item 5336 — 68"w x 18"d x 35"h

5-DRAWER CHEST Item 5335 — 36"w x 18"d x 49"h