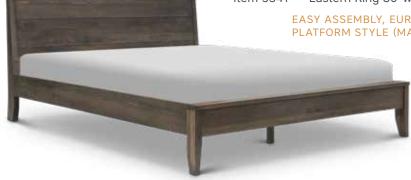

## PLATFORM BED

Item 5309 — Twin 41"w x 84"d x 41"h (Special order only)

Item 5301 — Full 56"w x 84"d x 41"h

Item 5321 — Queen 62"w x 89"d x 41"h

Item 5331 — California King 74"w x 93"d x 41"h (Shown)

Item 5341 — Eastern King 80"w x 89"d x 41"h