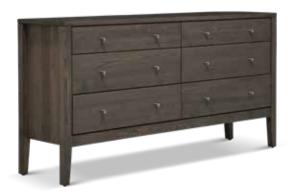

EASY ASSEMBLY, EURO-STYLE SLATS, PLATFORM STYLE (MATTRESS ONLY)

1-DRAWER NIGHTSTAND Item 5311 — 20"w x 18"d x 25"h

6-DRAWER NIGHTSTAND Item 5336 — 68"w x 18"d x 35"h

5-DRAWER CHEST Item 5335 — 36"w x 18"d x 49"h