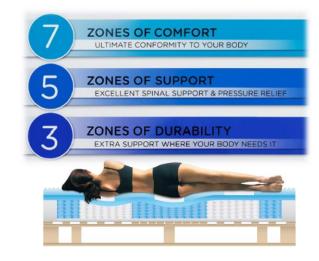

# **ELITE**

ZEAL - 9783 | Plush Never-Turn European Pillow Top



## - Fabric & Quilt



Tencel fabric offers a durable, natural and smooth texture that provides breathability throughout the top of the mattress



Silk and Wool fiber blend improves surface breathability and maintains body temperatures



¾" Gel Infused Plush ECOTEX™ Quilt Foam provides a cooler sleep with luxurious comfort and durability

# Upholstery





1½" of Plush **ECOTEX™ 7-Zone** Conforma Touch Foam contours to your body for the ultimate customized comfort



½" Zoned Gel Memory Foam offers a cooler sleep and pressure point relief



1" Soft ECOTEX™ Extended Life Foam provides superior conformability and longer comfort life

#### Core





**5-Zone** 8" **1,200** count Pocket Coil provides pressure relief and eliminates motion transfer for an undisturbed rest. Firmer coils prov