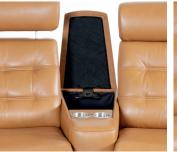

## Effortless reclining.

Shift seating position and back rest angle with the push of a button.

**Smart storage** for your power supply or battery pack on power recliners.

Clean back profile with an easy access to the Smart storage