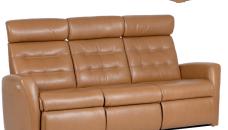

## King WP 761

Computer-controlled cold-cure molded foam is injected directly over the steel frame. This unique H2 technology provides superior and lasting comfort with an ergonomically correct body support throughout all areas of the recliner.

## Effortless reclining.

Shift seating position and back rest angle with the push of a button.

**Smart storage** for your power supply or battery pack on power recliners.

Clean back profile with an easy access to the Smart storage

- Power recline
- Extended Footrest
- Adjustable headrest
- Dynamic lumbar support
- Smart storage
- Battery option

Reclining Footrest

Stainless cupholders, storage consoles and USB/USB-c charging provides added comfort and convenience.