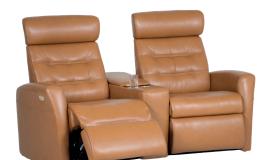

## King WP 761

Computer-controlled cold-cure molded foam is injected directly over the steel frame. This unique H2 technology provides superior and lasting comfort with an ergonomically correct body support throughout all areas of the recliner.

Adjustable headrest, with an infinite number of comfort positions, provides ultimate support for your neck while reading, watching television or resting.

## Effortless reclining.

Shift seating position and back rest angle with the push of a button.

**Smart storage** for your power supply or battery pack on power recliners.

Clean back profile with an easy access to the Smart storage

Anatomically correct shaped interior steel frame with sinuous springs and a patented built in dynamic lumbar support system for optimal lower back support regardless of reclining position.

Low profile hard wood seat frame with enforced sinuous steel springs and high-density computer controlled injection molded foam provides superior seat comfort and durability.

- Power recline
- Extended Footrest
- Adjustable headrest
- Dynamic lumbar support
- Smart storage
- Battery option

Reclining Footrest

Stainless cupholders, storage consoles and USB/USB-c charging provides added comfort and convenience.