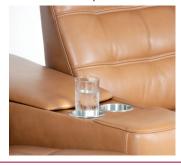

- Power recline
- Extended Footrest
- Adjustable headrest
- Dynamic lumbar support
- Smart storage
- Battery option

Reclining Footrest

Stainless cupholders, storage consoles and USB/USB-c charging provides added comfort and convenience.