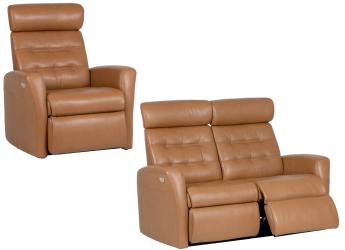

## King WP 761

Computer-controlled cold-cure molded foam is injected directly over the steel frame. This unique H2 technology provides superior and lasting comfort with an ergonomically correct body support throughout all areas of the recliner.

## Effortless reclining.

Shift seating position and back rest angle with the push of a button.

**Smart storage** for your power supply or battery pack on power recliners.

Clean back profile with an easy access to the Smart storage

- Power recline
- Extended Footrest
- Adjustable headrest
- Dynamic lumbar support
- Smart storage
- Battery option

Reclining Footrest

Stainless cupholders, storage consoles and USB/USB-c charging provides added comfort and convenience.