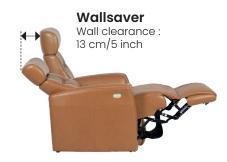

Wall clearance: 13/5

Dimension may vary with +/- 2 cm / 1 inch

office@h2seating.com