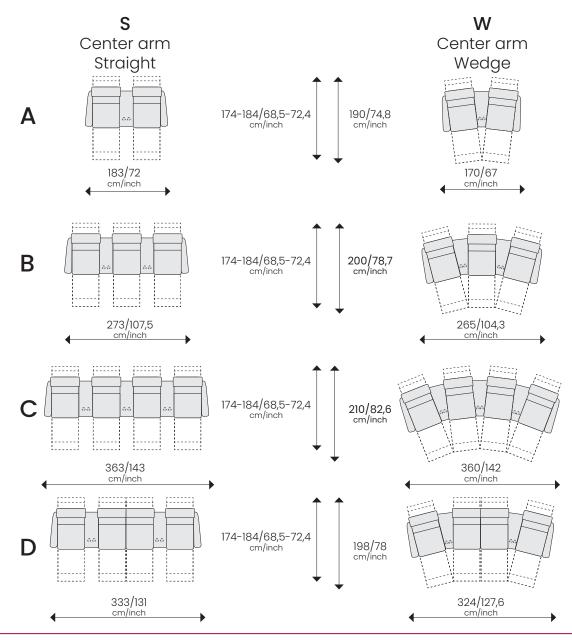

W Center arm Wedge

Standard chairs weight from 49 kg/108 lbs to 59 kg/130 lbs and Large chairs weight from 51 kg/112 lbs to 61 kg/134 lbs, depending upon selected functionality.

H2 recliners have been tested for 130 kg/287 lbs capacity.