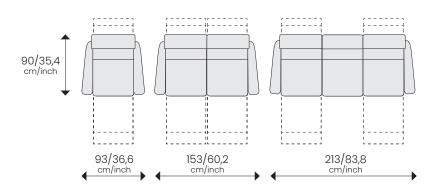

**H2 NORWAY AS** 

Breivika Industriveg 63 N-6018 Ålesund Norway office@h2seating.com

Seat depth: 54/21,3 Seat height: 45/17,7 Seat width: 60/23,6

Seat + chaise depth : 107/42,1 Total height: 106-117/41,7-46,1

Wall clearance: 13/5

Dimension may vary with +/- 2 cm / 1 inch

office@h2seating.com